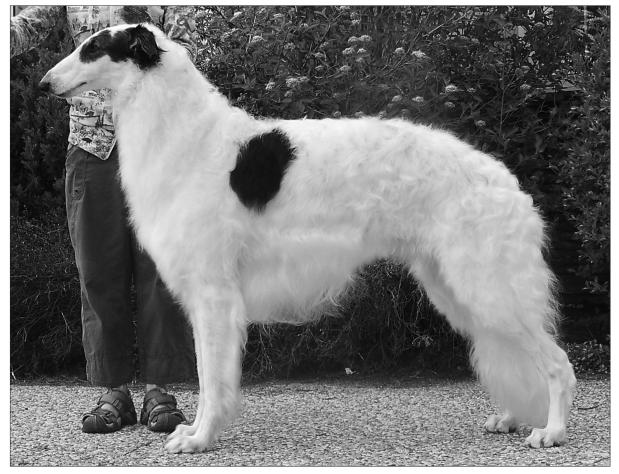

## Am. GCh. Can. Ch. Elance Beyond The Blue

January 15, 2010 Breeder(s): Cherie Hunchak & Mary Childs Male White Spotted with Chinchilla Cherie Hunchak, Christopher & Patti Neale 325, 52319 - Range Road 231 Sherwood Park, AB T8B 1A8 Canada 780-416-3648: elance@telus.net

Zion is a stallion hound with a sweet, playful personality. His well-arched neck flows into a beautiful front and that comes with a powerful, well-knit body and nice clean movement. BCOA 2012 RWD; passed all health clearances. He enjoyed a US sabbatical with Sylvan Borzoi and is the sire of champion and group-placing get all across North America.